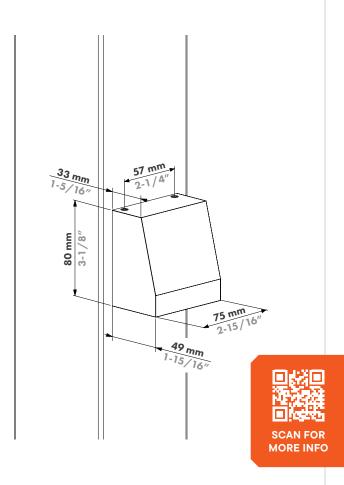

## What makes it special?

- Easy to install by everyone technical or non-technical
- Fit for wall, post, and profile installation
- Daisy chaining possible
- Durable
- Tested in all kinds of weather conditions
- Aesthetical, timeless designs
- Available in a paintable version
- Interchangeable
- Versatile- can be combined with aluminim, steel, wood posts
- Easy and minimal gate preparation