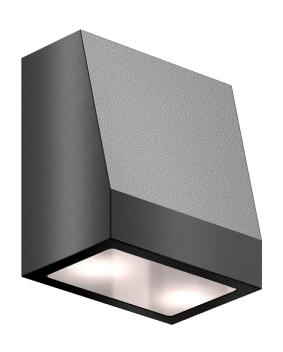

## What makes it special?

- Easy to install by everyone technical or non-technical
- Fit for wall, post, and profile installation
- Daisy chaining possible
- Durable
- Tested in all kinds of weather conditions
- Aesthetical, timeless designs
- Available in a paintable version
- Interchangeable
- Versatile- can be combined with aluminim, steel, wood posts
- Easy and minimal gate preparation

## **Features**

| Lamp type:         | LED                                                        |
|--------------------|------------------------------------------------------------|
| Lifetime:          | 50 000 h                                                   |
| Brightness:        | 230V AC version: 300 lumen<br>12-24V DC version: 270 lumen |
| Color temperature: | 230V AC: 2700 K<br>12-24V DC: 2700 K                       |
| Color options:     | Black Silver Anthracite Paintable                          |
| Outdoor rated:     | IP65                                                       |
| IK rating:         | IK06                                                       |
| Outdoor usage:     | -30°C - 70°C<br>20-95% RH                                  |
| Power consumption: | 230V AC version: max 4.6W<br>12-24V DC version: max 3W     |
| Beam Angle:        | Ambient                                                    |
| Materials:         | Aluminium, Engineered plastic                              |
| Certifications     | CE                                                         |
|                    |                                                            |