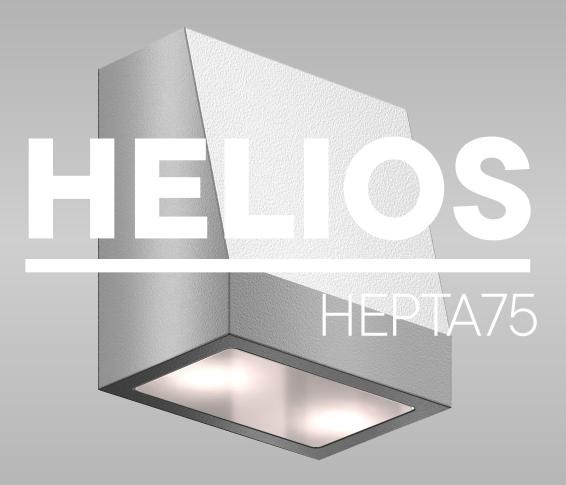

## HEPTA75

## What makes it special?

- Easy to install by everyone technical or non-technical
- Fit for wall, post, and profile installation
- Daisy chaining possible
- Durable
- Tested in all kinds of weather conditions
- Aesthetical, timeless designs
- Available in a paintable version
- Interchangeable
- Versatile- can be combined with aluminim, steel, wood posts
- Easy and minimal gate preparation