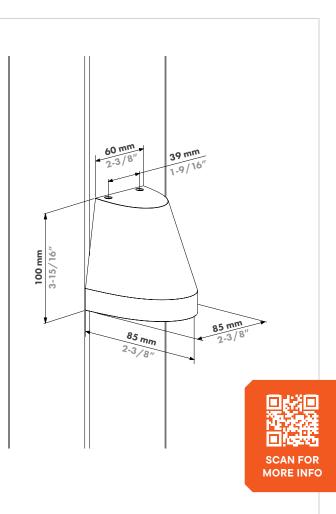

### Features

| i outuroo          |                               |
|--------------------|-------------------------------|
| Lamp type:         | LED                           |
| Lifetime:          | 50 000 h                      |
| Brightness:        | 230V AC version: 300 lumen    |
|                    | 12-24V DC version: 270 lumen  |
| Color temperature: | 230V AC: 2700 K               |
|                    | 12-24V DC: 2700 K             |
| Color options:     | Black                         |
|                    | Silver                        |
|                    | Anthracite                    |
|                    | Paintable                     |
| Outdoor rated:     | IP65                          |
| IK rating:         | IK06                          |
| Outdoor usage:     | -30°C – 70°C                  |
|                    | 20-95% RH                     |
| Power consumption: | 230V AC version: max 4.6W     |
|                    | 12-24V DC version: max 3W     |
| Beam Angle:        | Ambient                       |
| Materials:         | Aluminium, Engineered plastic |
| Certifications     | CE                            |
|                    |                               |

### **Features**

| Lamp type:         | LED                           |
|--------------------|-------------------------------|
| Lifetime:          | 50 000 h                      |
| Brightness:        | 230V AC version: 300 lumen    |
|                    | 12-24V DC version: 270 lumen  |
| Color temperature: | 230V AC: 2700 K               |
|                    | 12-24V DC: 2700 K             |
| Color options:     | Black                         |
|                    | Silver                        |
|                    | Bronze                        |
|                    | Paintable                     |
| Outdoor rated:     | IP65                          |
| IK rating:         | IK06                          |
| Outdoor usage:     | -30°C – 70°C                  |
|                    | 20-95% RH                     |
| Power consumption: | 230V AC version: max 4.6W     |
|                    | 12-24V DC version: max 3W     |
| Beam Angle:        | Ambient                       |
| Materials:         | Aluminium, Engineered plastic |
| Certifications     | CE                            |
|                    |                               |