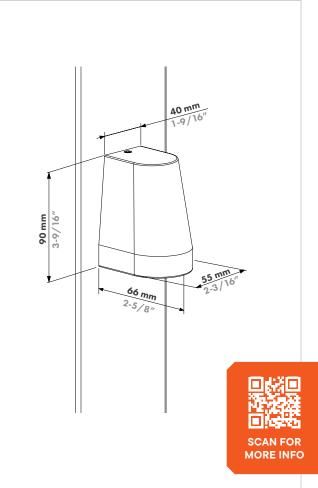

### Features

| i outuroo          |                               |
|--------------------|-------------------------------|
| Lamp type:         | LED                           |
| Lifetime:          | 50 000 h                      |
| Brightness:        | 230V AC version: 300 lumen    |
|                    | 12-24V DC version: 270 lumen  |
| Color temperature: | 230V AC: 2700 K               |
|                    | 12-24V DC: 2700 K             |
| Color options:     | Black                         |
|                    | Silver                        |
|                    | Anthracite                    |
|                    | Paintable                     |
| Outdoor rated:     | IP65                          |
| IK rating:         | IK06                          |
| Outdoor usage:     | -30°C – 70°C                  |
|                    | 20-95% RH                     |
| Power consumption: | 230V AC version: max 4.6W     |
|                    | 12-24V DC version: max 3W     |
| Beam Angle:        | Ambient                       |
| Materials:         | Aluminium, Engineered plastic |
| Certifications     | CE                            |
|                    |                               |