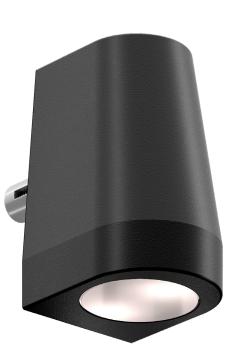

# HELIOS CONE55

AINTABLE | ( LONG OUTDOOR LIFETI

Let's make it better togethe

### Features

| i outuroo          |                               |
|--------------------|-------------------------------|
| Lamp type:         | LED                           |
| Lifetime:          | 50 000 h                      |
| Brightness:        | 230V AC version: 300 lumen    |
|                    | 12-24V DC version: 270 lumen  |
| Color temperature: | 230V AC: 2700 K               |
|                    | 12-24V DC: 2700 K             |
| Color options:     | Black                         |
|                    | Silver                        |
|                    | Anthracite                    |
|                    | Paintable                     |
| Outdoor rated:     | IP65                          |
| IK rating:         | IK06                          |
| Outdoor usage:     | -30°C – 70°C                  |
|                    | 20-95% RH                     |
| Power consumption: | 230V AC version: max 4.6W     |
|                    | 12-24V DC version: max 3W     |
| Beam Angle:        | Ambient                       |
| Materials:         | Aluminium, Engineered plastic |
| Certifications     | CE                            |
|                    |                               |