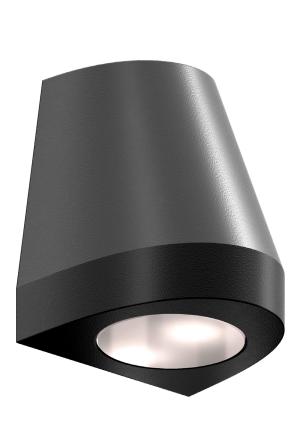

### **Features**

| Lamp type:         | LED                           |
|--------------------|-------------------------------|
| Lifetime:          | 50 000 h                      |
| Brightness:        | 230V AC version: 300 lumen    |
|                    | 12-24V DC version: 270 lumen  |
| Color temperature: | 230V AC: 2700 K               |
|                    | 12-24V DC: 2700 K             |
| Color options:     | Black                         |
|                    | Silver                        |
|                    | Bronze                        |
|                    | Paintable                     |
| Outdoor rated:     | IP65                          |
| IK rating:         | IK06                          |
| Outdoor usage:     | -30°C – 70°C                  |
|                    | 20-95% RH                     |
| Power consumption: | 230V AC version: max 4.6W     |
|                    | 12-24V DC version: max 3W     |
| Beam Angle:        | Ambient                       |
| Materials:         | Aluminium, Engineered plastic |
| Certifications     | CE                            |
|                    |                               |