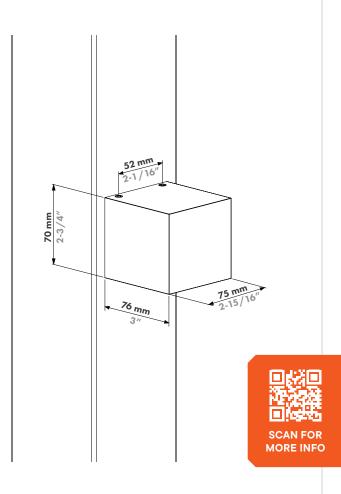

# CUBE75

### What makes it special?

- Easy to install by everyone technical or non-technical
- Fit for wall, post, and profile installation
- Daisy chaining possible
- Durable
- Tested in all kinds of weather conditions
- Aesthetical, timeless designs
- Available in a paintable version
- Interchangeable
- Versatile- can be combined with aluminim, steel, wood posts
- Easy and minimal gate preparation

| Fe | at | u | re | S |
|----|----|---|----|---|
|    |    |   |    |   |

| reatures           |                                                            |
|--------------------|------------------------------------------------------------|
| Lamp type:         | LED                                                        |
| Lifetime:          | 50 000 h                                                   |
| Brightness:        | 230V AC version: 300 lumen<br>12-24V DC version: 270 lumen |
| Color temperature: | 230V AC: 2700 K<br>12-24V DC: 2700 K                       |
| Color options:     | Black Silver Anthracite Paintable                          |
| Outdoor rated:     | IP65                                                       |
| IK rating:         | IK06                                                       |
| Outdoor usage:     | -30°C - 70°C<br>20-95% RH                                  |
| Power consumption: | 230V AC version: max 4.6W<br>12-24V DC version: max 3W     |
| Beam Angle:        | Ambient                                                    |
| Materials:         | Aluminium, Engineered plastic                              |