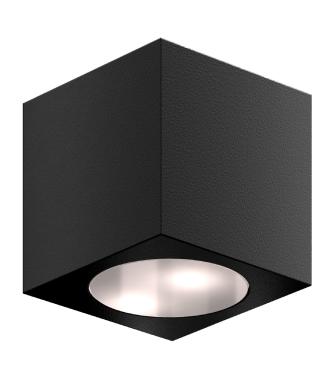

# CUBE75

### What makes it special?

- Easy to install by everyone technical or non-technical
- Fit for wall, post, and profile installation
- Daisy chaining possible
- Durable
- Tested in all kinds of weather conditions
- Aesthetical, timeless designs
- Available in a paintable version
- Interchangeable
- Versatile- can be combined with aluminim, steel, wood posts
- Easy and minimal gate preparation

| Fe | at | u | re | S |
|----|----|---|----|---|
|    |    |   |    |   |

| reatures           |                                                            |
|--------------------|------------------------------------------------------------|
| Lamp type:         | LED                                                        |
| Lifetime:          | 50 000 h                                                   |
| Brightness:        | 230V AC version: 300 lumen<br>12-24V DC version: 270 lumen |
| Color temperature: | 230V AC: 2700 K<br>12-24V DC: 2700 K                       |
| Color options:     | Black Silver Anthracite Paintable                          |
| Outdoor rated:     | IP65                                                       |
| IK rating:         | IK06                                                       |
| Outdoor usage:     | -30°C - 70°C<br>20-95% RH                                  |
| Power consumption: | 230V AC version: max 4.6W<br>12-24V DC version: max 3W     |
| Beam Angle:        | Ambient                                                    |
| Materials:         | Aluminium, Engineered plastic                              |