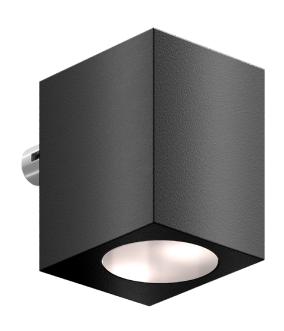

# CUBE55

#### **Features**

| Lamp type:         | LED                                                        |
|--------------------|------------------------------------------------------------|
| Lifetime:          | 50 000 h                                                   |
| Brightness:        | 230V AC version: 300 lumen<br>12-24V DC version: 270 lumen |
| Color temperature: | 230V AC: 2700 K<br>12-24V DC: 2700 K                       |
| Color options:     | Black Silver Anthracite Paintable                          |
| Outdoor rated:     | IP65                                                       |
| IK rating:         | IK06                                                       |
| Outdoor usage:     | -30°C - 70°C<br>20-95% RH                                  |
| Power consumption: | 230V AC version: max 4.6W<br>12-24V DC version: max 3W     |
| Beam Angle:        | Ambient                                                    |
| Materials:         | Aluminium, Engineered plastic                              |
| Certifications     | CE                                                         |