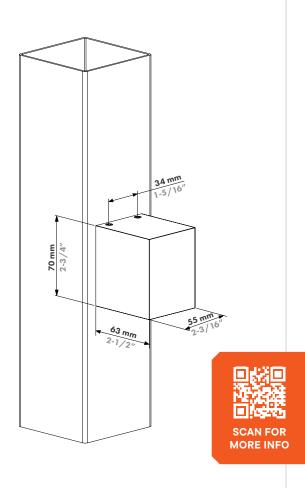

# CUBE55

#### **Features**

| Lamp type:         | LED                                                        |
|--------------------|------------------------------------------------------------|
| Lifetime:          | 50 000 h                                                   |
| Brightness:        | 230V AC version: 300 lumen<br>12-24V DC version: 270 lumen |
| Color temperature: | 230V AC: 2700 K<br>12-24V DC: 2700 K                       |
| Color options:     | Black Silver Anthracite Paintable                          |
| Outdoor rated:     | IP65                                                       |
| IK rating:         | IK06                                                       |
| Outdoor usage:     | -30°C - 70°C<br>20-95% RH                                  |
| Power consumption: | 230V AC version: max 4.6W<br>12-24V DC version: max 3W     |
| Beam Angle:        | Ambient                                                    |
| Materials:         | Aluminium, Engineered plastic                              |
| Certifications     | CE                                                         |